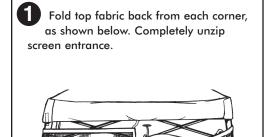

#### E-Z UP® SCREEN ROOM SET UP:

Set up your E-Z UP® Instant Shelter®.
Before starting to hang the screen
room, fold the top fabric back halfway
at each corner. The screen will
wrap around each corner,
fitting under the top
and against the
frame.