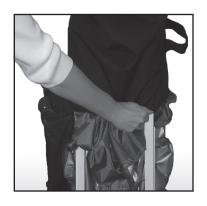

Note: Make sure to bend your knees slightly so back strain does not occur.

2. Open the roller bag by unzipping the end by the wheels. Place open end of roller bag over the top of the E-Z UP ® shelter and slide roller bag down until the shelter is completely covered.