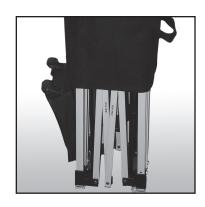

## HOW TO USE YOUR HANDY E-Z UP® ROLLER BAG

1. Close your E-Z UP® shelter completely as shown in the picture.

3. Turn E-Z UP \*\* shelter upside-down by carefully placing it on its side. With knees bent place hands underneath the shelter, lift and walk forward until it is upright.