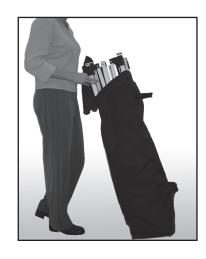

Note: Make sure to bend your knees slightly so back strain does not occur.

2. Open the roller bag by unzipping the end by the wheels. Place open end of roller bag over the top of the E-Z UP ® shelter and slide roller bag down until the shelter is completely covered.