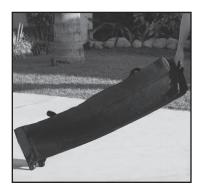

Note: Make sure to bend your knees slightly so back strain does not occur.

2. Open the roller bag by unzipping the end by the wheels. Place open end of roller bag over the top of the E-Z UP ® shelter and slide roller bag down until the shelter is completely covered.

4. Zip Roller bag closed.

5. Roller bag is designed to be pulled by the handle.