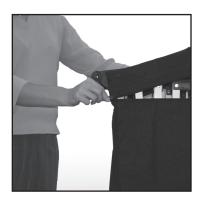

4. Zip Roller bag closed.

5. Roller bag is designed to be pulled by the handle.