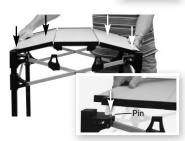

#### HOW TO SET UP 2x2

**1.** Grasp top corner caps and expand frame. Place one hand on top of the corner cap and raise the corner toggle slider to lock into place. Lock opposite corner toggle. Be careful not to pinch fingers.

**3.** Open folding panels. Locate indexing hole and align with pins located on the center and corner top caps. Place folding pan-

els on frame.

Locking

Corners