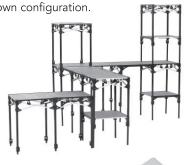

### TABLE CONFIGURATIONS ——

Go modular. Connect and stack multiple tables together in various combinations. Create your own configuration.