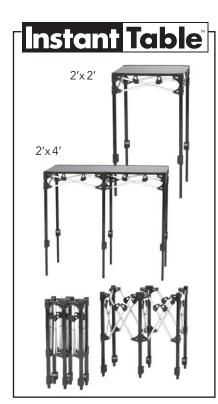

s
- Solid Table Top Inserts
- Wheel Casters

#### Accessories Cont. - Instant Table

### TABLE CONFIGURATIONS ——

Go modular. Connect and stack multiple tables together in various combinations. Create your own configuration.







# E-Z UP



# WARRANTY

INTERNATIONAL E-Z UP, INC., manufacturer of the E-Z UP® Instant Table System™, warrants to the original purchaser who provides a dated sales receipt, each part to be free from defects in material or workmanship for a period of two years after the date of original purchase. This warranty applies only for normal and expected uses, as determined by the manufacturer.

# WWW.OZUP.GOM

We Make Life E-Z!™ INTERNATIONAL E-Z UP, INC.

Professional Products Division 1601 Iowa Avenue, Riverside, California 92507 (951) 781-0843 • Fax (951) 781-0856



#### 2x2 Box Includes:

- (1) InstantTable™ 2'x2' Frame
- (1) InstantTable™ Folding Panels
- (1) Deluxe InstantTable™ Storage Case
- (4) Soft Surface Foot Pads

#### 2x4 Box Includes:

- (1) InstantTable™ 2′x4′ Frame
- (2) InstantTable™ Folding Panels
- (1) Deluxe InstantTable™ Storage Case
- (6) Soft Surface Foot Pads



Customer Service Hot Line (800) 45 SHADE

www.ezup.com

#### 2'x 2' Instant Table

#### HOW TO SET UP 2x2

**1.** Grasp top corner caps and expand frame. Place one hand on top of the corner cap and raise the corner toggle slider to lock into place. Lock opposite corner toggle. Be careful not to pinch fingers.



**3.** Open folding panels. Locate indexing hole and align with pins located on the center and corner top caps. Place folding pan-

els on frame.



Locking

Co