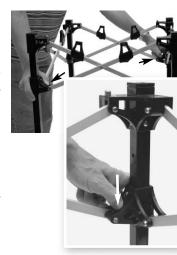

#### HOW TO SET UP 2x4

**1.** Grasp corner top caps and pull apart slightly. From middle leg position, grasp adjacent corners and expand frame. Lift on middle toggle slider and raise to lock into place. **Be careful not to pinch fingers.** 

**2.** Set table height. Tilt table and press height adjustment toggle to set desired height. Leg will lock into one of three fixed height settings.

**3.** Open folding panels. Locate indexing hole and align with pins located on the center and corner top caps. Place top on frame and repeat on second side.