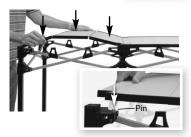

**3.** Open folding panels. Locate indexing hole and align with pins located on the center and corner top caps. Place folding pan-

els on frame.

Locking

Corners

**2.** Set table height. Tilt table and press height adjustment toggle to set desired height. Leg will lock into one of three fixed height settings.

**3.** Open folding panels. Locate indexing hole and align with pins located on the center and corner top caps. Place top on frame and repeat on second side.