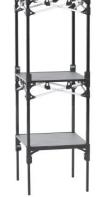

# SHELF KIT

Accessorize the table with adjustable shelves and add additional storage space.

Note: Shown with → included soft surface foot pads installed.