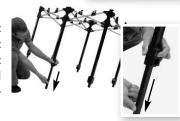

#### How to Take Down 2x4

**1.** Remove folding panels and lower legs.

**Note:** Lower center legs first (stabilize table while lowering).

**2.** Unlock sliders by pressing corner toggle buttons simultaneously and pull down slightly. Grasp middle top cap and middle toggle slider and pull apart approximately 1/2 its size.

#### TAKE DOWN 2x4 cont.

**3.** Grasp corner top caps and pull together to close.

**INCORRECT** panel folding

**CORRECT** panel folding