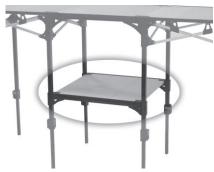

# SHELF KIT

Accessorize the table with adjustable shelves and add additional storage space.

Note: Shown with → included soft surface foot pads installed.