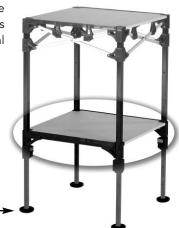

# SHELF KIT

Accessorize the table with adjustable shelves and add additional storage space.

Note: Shown with → included soft surface foot pads installed.