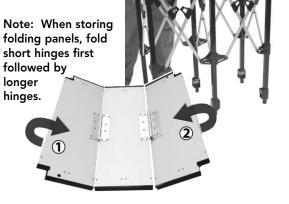

Note: When storing folding panels, fold short hinges first followed by longer hinges.