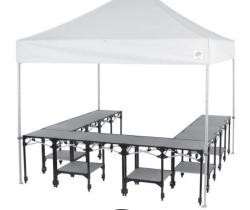

### TABLE CONFIGURATIONS ——

Go modular. Connect and stack multiple tables together in various combinations. Create your own configuration.