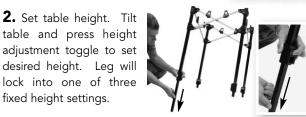

**2.** Set table height. Tilt table and press height adjustment toggle to set desired height. Leg will lock into one of three fixed height settings.

**3.** Open folding panels. Locate indexing hole and align with pins located on the center and corner top caps. Place top on frame and repeat on second side.