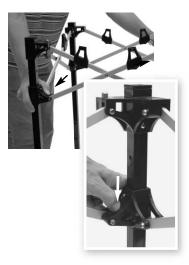

#### HOW TO SET UP 2x2

**1.** Grasp top corner caps and expand frame. Place one hand on top of the corner cap and raise the corner toggle slider to lock into place. Lock opposite corner toggle. Be careful not to pinch fingers.

#### HOW TO SET UP 2x4

**1.** Grasp corner top caps and pull apart slightly. From middle leg position, grasp adjacent corners and expand frame. Lift on middle toggle slider and raise to lock into place. **Be careful not to pinch fingers.** 