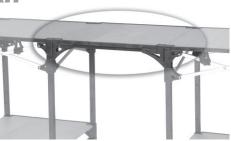

# LEAF KIT

Bridge two t a b l e s together to create more table space.

## TABLE CONNECTION KIT ——

Connecting tables is a snap with the table connection kit.