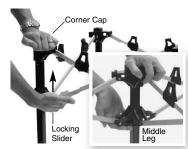

#### HOW TO SET UP 2x4

**1.** Grasp corner top caps and pull apart slightly. From middle leg position, grasp adjacent corners and expand frame. Lift on middle toggle slider and raise to lock into place. **Be careful not to pinch fingers.** 

**2.** Set table height. Tilt table and press height adjustment toggle to set desired height. Leg will lock into one of three fixed height settings.

**3.** Open folding panels. Locate indexing hole and align with pins located on the center and corner top caps. Place top on frame and repeat on second side.