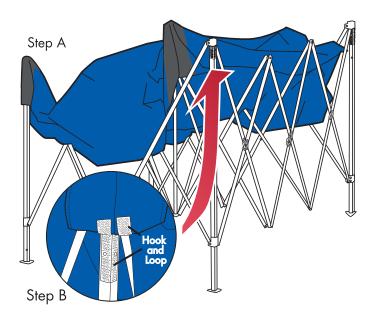

#### ATTACH FABRIC TOP

- A Gently unfold the fabric top, and place it over the semi-opened frame.
- **B** Attach the fabric top to the E-Z UP<sup>®</sup> frame by matching the hook and loop strips on the inside of the fabric top corners with the hook and loop strips on each **frame corner**.
- C Pull the fabric top down over the **frame corners**—pushing the hook and loop strips firmly together.

# ONE-TIME TOP INSTALLATION

- Line up the grommet holes on the sides of the fabric top to the Α frame top attachment points. The top attachment points on the frame are denoted by the "RED" tags.
- В Using a coin, unscrew the top attachment nut from the frame bolt.
- C Place fabric top grommet on the frame bolt.
- Screw on top attachment nut and tighten until snug. Top fabric should rotate easily. Do not over-tighten.
- Repeat this procedure at each of the top attachment points. Ε

Note: Hold the bolt assembly with one hand while tightening the top attachment nut with your other hand.