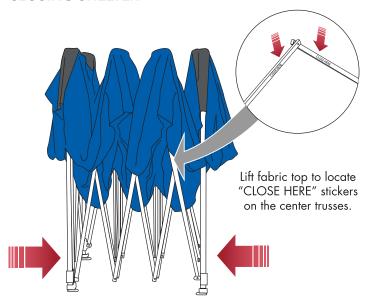

### CLOSING SHELTER

- Grasp the frame on the top of the diamond-shaped area of center Α trusses on the opposite sides near the "CLOSE HERE" sticker.
- В Lift the shelter up slightly, and shake it while stepping towards your partner until the shelter is approximately 3/4 closed. Be careful not to pinch fingers!
- C Grasp the two outer legs, and push the frame together until it is fully closed.
- D Store the shelter in the cover bag provided.