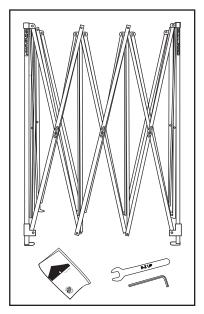

# PACKAGE **CONTENTS**

# For Speed Shelter $^{\scriptsize (2.5\ m\,\times\,2.5\ m)}$

Your shelter is packaged in two boxes:

FRAME BOX **CONTENTS:** 

Frame Owner's Manual Allen Wrench 7/16 Wrench

**TOP BOX CONTENTS:** 

Fabric Top Cover Bag

### PARTS **DIAGRAM**

The parts noted below are referenced in **bold** in the Set Up and Take Down instructions in this manual. Refer to the diagram below for appropriate frame location.

Speed Shelter
$$^{\scriptsize (2.5~m\,\times\,3.7~m)}$$