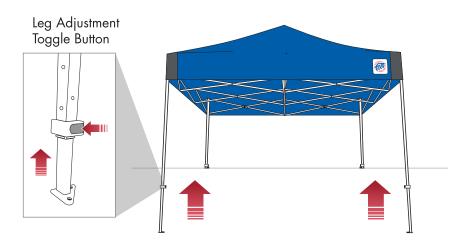

### **EXTEND & SECURE FRAME LEGS**

- A Lift the two adjacent outer legs up off the ground simultaneously to about waist height.
- B Slide the **lower/inner legs** out until the leg adjustment toggle buttons lock at selected height on each leg.

Note: There are 2 adjustment settings on each leg.

**C** Repeat on the remaining legs.

**Note:** It is recommended that you use genuine E-Z UP<sup>®</sup> deluxe weight bags and/or heavy-duty stake kits to secure your Instant Shelter<sup>®</sup>.