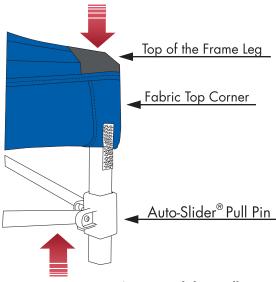

### SECURE AUTO-SLIDER® PULL PIN

- Fold up the fabric top corner to expose the Auto-Slider® Pull Pin. Α
- Lift shelter corner slightly off the ground and engage the Auto-В Slider® Pull Pin by pushing up on the frame side trusses with one hand while holding down the top of the frame leg with the other hand. The pins will auto-engage when aligned with the holes on the frame leas.
- After the Auto-Slider® Pull Pin has locked into place, pull the fabric C top down over the frame leg, making sure to align and secure the hook and loop strips on the fabric top to the frame.
- D Repeat on all remaining corners.