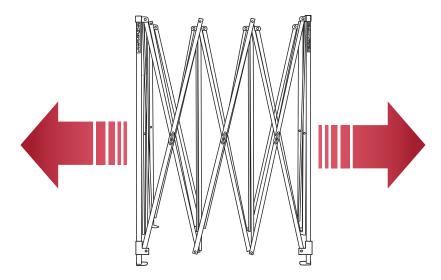

# UNPACK AND OPEN

- A Place your E-Z UP<sup>®</sup> frame in the center of the area to be sheltered.
- **B** With partner on the opposite side of the frame, grasp two **outer legs**, lift the frame slightly off the ground, and step backwards while pulling the frame to open.
- **C** Stop when the frame is approximately 3/4 of its fully-opened size.
- **D** Set the frame back on the ground.

### **SETUP**

- A With a partner on the opposite side, grasp the bottom of the diamond-shaped area of **outer trusses** near the "OPEN HERE" sticker (see arrows for OUTER TRUSSES on the diagram on page 7 for approximate location of "OPEN HERE" stickers).
- **B** Lift the frame up slightly and step backwards until the shelter is almost fully opened. Gently shake the shelter while opening. Be careful not to pinch fingers!