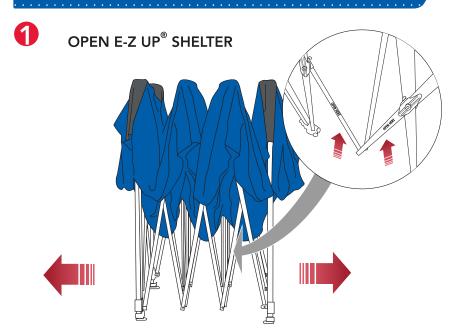

# UNPACK AND OPEN

- A Place your E-Z UP<sup>®</sup> frame in the center of the area to be sheltered.
- **B** With partner on the opposite side of the frame, grasp two **outer legs**, lift the frame slightly off the ground, and step backwards while pulling the frame to open.
- **C** Stop when the frame is approximately 3/4 of its fully-opened size.
- **D** Set the frame back on the ground.

### **SETUP**

- A With a partner on the opposite side, grasp the bottom of the diamond-shaped area of **outer trusses** near the "OPEN HERE" sticker (see arrows for OUTER TRUSSES on the diagram on page 7 for approximate location of "OPEN HERE" stickers).
- **B** Lift the frame up slightly and step backwards until the shelter is almost fully opened. Gently shake the shelter while opening. Be careful not to pinch fingers!