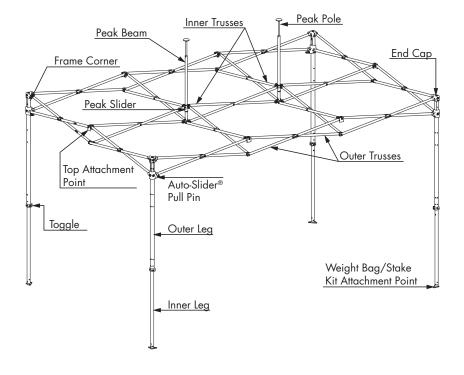

### PARTS **DIAGRAM**

The parts noted below are referenced in **bold** in the Set Up and Take Down instructions in this manual. Refer to the diagram below for appropriate frame location.

Speed Shelter
$$^{\scriptsize (2.5~m\,\times\,3.7~m)}$$

### **SETUP**

- A With a partner on the opposite side, grasp the bottom of the diamond-shaped area of **outer trusses** near the "OPEN HERE" sticker (see arrows for OUTER TRUSSES on the diagram on page 7 for approximate location of "OPEN HERE" stickers).
- **B** Lift the frame up slightly and step backwards until the shelter is almost fully opened. Gently shake the shelter while opening. Be careful not to pinch fingers!

### SECURE AUTO-SLIDER® PULL PIN

- Fold up the fabric top corner to expose the Auto-Slider® Pull Pin. Α
- Lift shelter corner slightly off the ground and engage the Auto-В Slider® Pull Pin by pushing up on the frame side trusses with one hand while holding down the top of the frame leg with the other hand. The pins will auto-engage when aligned with the holes on the frame leas.
- After the Auto-Slider® Pull Pin has locked into place, pull the fabric C top down over the frame leg, making sure to align and secure the hook and loop strips on the fabric top to the frame.
- D Repeat on all remaining corners.

### **EXTEND & SECURE FRAME LEGS**

- A Lift the two adjacent outer legs up off the ground simultaneously to about waist height.
- B Slide the **lower/inner legs** out until the leg adjustment toggle buttons lock at selected height on each leg.