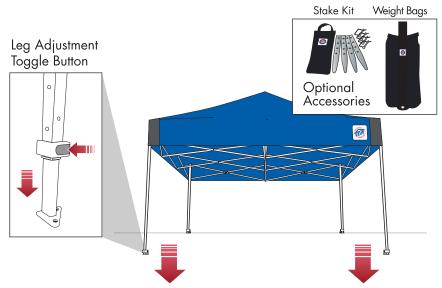

### PARTS **DIAGRAM**

The parts noted below are referenced in **bold** in the Set Up and Take Down instructions in this manual. Refer to the diagram below for appropriate frame location.

Speed Shelter
$$^{\scriptsize (2.5~m\,\times\,3.7~m)}$$