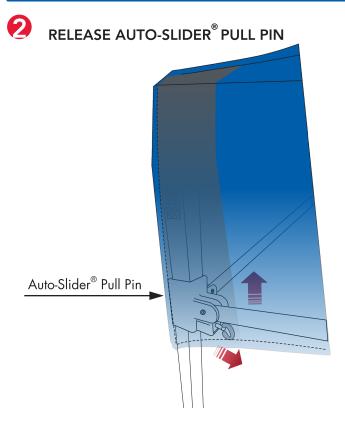

# TAKE **DOWN**

- A With one hand, slighty push up on the truss near the Auto-Slider® Pull Pin to relieve pressure.
- **B** With the other hand, release the **Auto-Slider® Pull Pin** by pulling the ring.
- C Repeat on remaining legs.