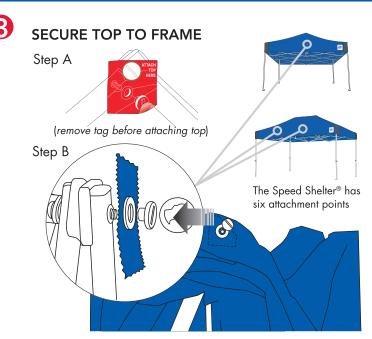

#### ATTACH FABRIC TOP

- A Gently unfold the fabric top, and place it over the semi-opened frame.
- **B** Attach the fabric top to the E-Z UP<sup>®</sup> frame by matching the hook and loop strips on the inside of the fabric top corners with the hook and loop strips on each **frame corner**.
- C Pull the fabric top down over the **frame corners**—pushing the hook and loop strips firmly together.

# ONE-TIME TOP INSTALLATION

- Line up the grommet holes on the sides of the fabric top to the Α frame top attachment points. The top attachment points on the frame are denoted by the "RED" tags.
- В Using a coin, unscrew the top attachment nut from the frame bolt.
- C Place fabric top grommet on the frame bolt.
- Screw on top attachment nut and tighten until snug. Top fabric should rotate easily. Do not over-tighten.
- Repeat this procedure at each of the top attachment points. Ε

Note: Hold the bolt assembly with one hand while tightening the top attachment nut with your other hand.