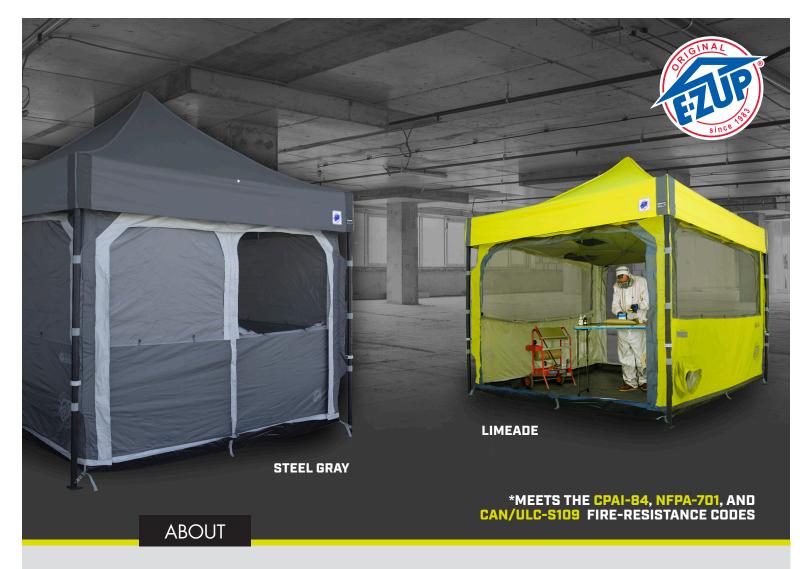

# OTHER DETAILS

Meets CPAI-84, NFPA-701 and CAN/ULC-S109 Fire-Resistant Requirements

2 Years

International E-Z UP, Inc. 1900 Second Street Norco, California 92860 (951) 279-0999 • FAX (800) 810-8775 TO ORDER: **(800) 45-SHADE** (800) 457-4233