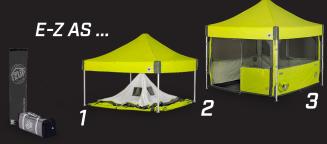

# **WORK CUBE™ PRODUCT**

Our new Work Cube<sup>™</sup> product easily attaches to your E-Z UP<sup>®</sup> shelter to provide a fully enclosed space built for productivity. From dust containment during tile cutting to onsite rehabilitation and more, our new Work Cube<sup>™</sup> product is your ideal portable jobsite solution.