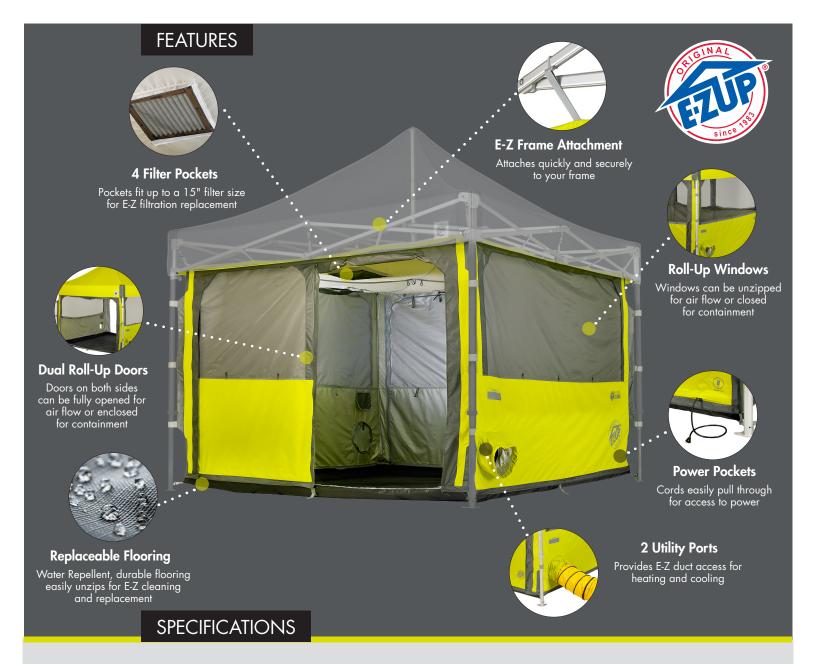

# **WORK CUBE™ PRODUCT**

Our new Work Cube<sup>™</sup> product easily attaches to your E-Z UP<sup>®</sup> shelter to provide a fully enclosed space built for productivity. From dust containment during tile cutting to onsite rehabilitation and more, our new Work Cube<sup>™</sup> product is your ideal portable jobsite solution.

### **RECOMMENDED USES**

- Wire Splicing
- Construction
- Rehabilitation
- Restoration Services
- Environmental Cleanup
- Hospital & Healthcare
- Temporary Workspace
- Command Post
- Refinery Turnaround

# **OPTIONAL ACCESSORIES**

- Endeavor<sup>™</sup> Shelter
- Deluxe Weight Bags
- Event Lights
- Heavy-Duty Stake Kit
- Directors Chair
- Air Filters

PROTECTION. PORTABILITY. PRODUCTIVITY.