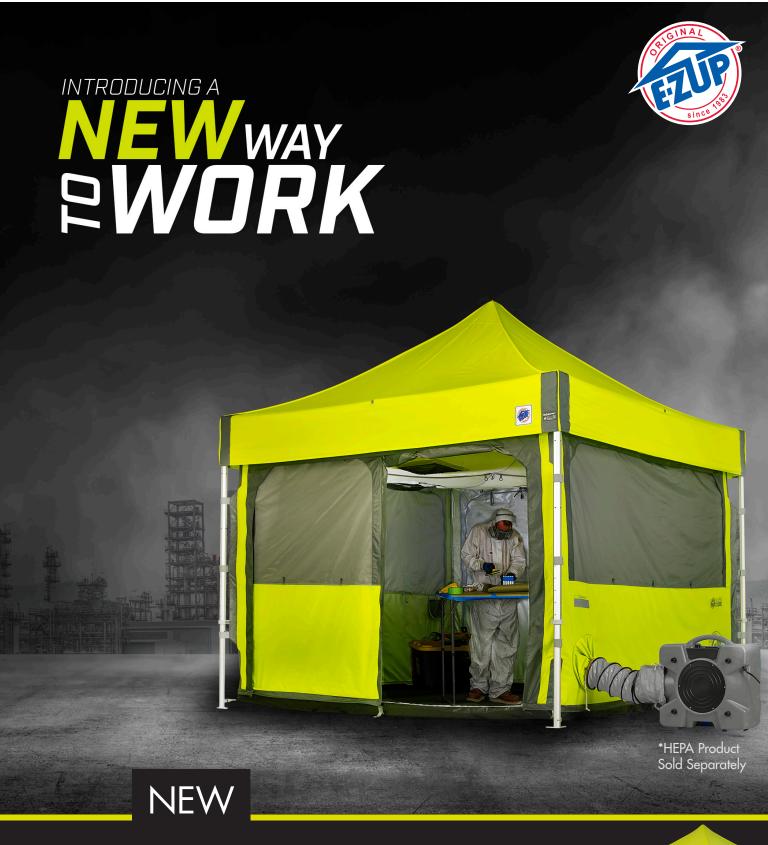

# **WORK CUBE™ PRODUCT**

Our new Work Cube<sup>™</sup> product easily attaches to your E-Z UP<sup>®</sup> shelter to provide a fully enclosed space built for productivity. From dust containment during tile cutting to onsite rehabilitation and more, our new Work Cube<sup>™</sup> product is your ideal portable jobsite solution.

### **RECOMMENDED USES**

- Wire Splicing
- Construction
- Rehabilitation
- Restoration Services
- Environmental Cleanup
- Hospital & Healthcare
- Temporary Workspace
- Command Post
- Refinery Turnaround