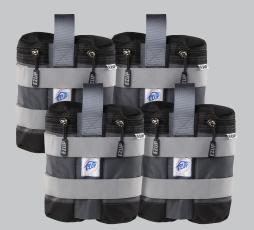

## **DELUXE WEIGHT BAGS**

- Hold up to 45 lbs. (20.5 kg of Sand or Gravel per Bag (Not Included)
- Available in Sets of 4 or 6
- Rubberized Carry Handle
- Heavy-Duty Zippers
- Abrasion Resistant Fabric
- Name Badge Location