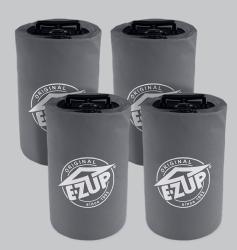

## **DELUXE WEIGHT BAGS**

- Hold up to 45 lbs. (20.5 kg of Sand or Gravel per Bag (Not Included)
- Available in Sets of 4 or 6
- Rubberized Carry Handle
- Heavy-Duty Zippers
- Abrasion Resistant Fabric
- Name Badge Location

Rubberized Carry Handle

Heavy Duty Zippers

**Buckle Locking System** 