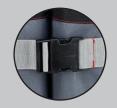

## **WEIGHT BAGS**

Keep your E-Z UP® Instant Shelter® grounded and secure with a set of weight bags. Fill each bag with sand or gravel and attach it securely to each shelter leg using the quick attachment straps.



## **DELUXE WEIGHT BAGS**

- Hold up to 45 lbs. (20.5 kg of Sand or Gravel per Bag (Not Included)
- Available in Sets of 4 or 6
- Rubberized Carry Handle
- Heavy-Duty Zippers
- Abrasion Resistant Fabric
- Name Badge Location



Rubberized Carry Handle



Heavy Duty Zippers



**Buckle Locking System** 



## **WEIGHT BAGS**

- Hold up to 25 lbs. (11.3 kg) of Sand or Gravel per Bag (Not Included)
- Available in Set of 4
- Convenient Carry Handle
- Heavy-Duty Zippers
- Quick Attachment Straps
- Wide-Mouth Opening to Easily Fill Compartments



Heavy-Duty Zippers



Quick Attachment Straps



Durable Cross-Stitched Reinforcements



## **WATER WEIGHT BAGS**

- Made of Waterproof PVC Material with Heat Welded Seams to Prevent Leakage
- Available in Set of 4
- Bag Holds 2.5 Gallons (10 L) (Not Included)
- Each Weighs 22 lbs When Filled
- Ergonomic Top Handle
- Secure to Shelter Leg with Hook and Loop Straps
- Includes Mesh Drawstring Storage Bag
- 4-Pack Holds up to 10 Gallons (40L) of Water and Weighs 88 lbs (40 kg)



Ergonomic Top Handle



Quick Attachment Str