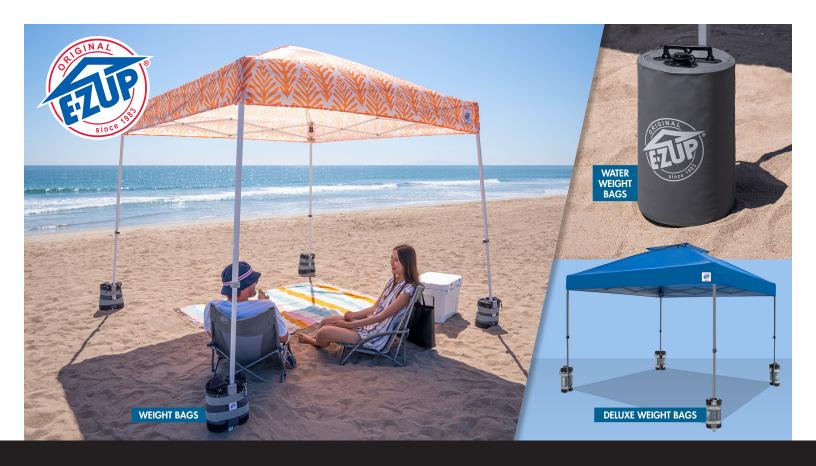

## **WEIGHT BAGS**

Keep your E-Z UP® Instant Shelter® grounded and secure with a set of weight bags. Fill each bag with sand or gravel and attach it securely to each shelter leg using the quick attachment straps.

## **WEIGHT BAGS**

- Hold up to 25 lbs. (11.3 kg) of Sand or Gravel per Bag (Not Included)
- Available in Set of 4
- Convenient Carry Handle
- Heavy-Duty Zippers
- Quick Attachment Straps
- Wide-Mouth Opening to Easily Fill Compartments

## **DELUXE WEIGHT BAGS**

- Hold up to 45 lbs. (20.5 kg of Sand or Gravel per Bag (Not Included)
- Available in Sets of 4 or 6
- Rubberized Carry Handle
- Heavy-Duty Zippers
- Abrasion Resistant Fabric
- Name Badge Location

## **WATER WEIGHT BAGS**

- Made of Waterproof PVC Material with Heat Welded Seams to Prevent Leakage
- Available in Set of 4
- Bag Holds 2.5 Gallons (10 L) (Not Included)
- Each Weighs 22 lbs When Filled
- Ergonomic Top Handle
- Secure to Shelter Leg with Hook and Loop Straps
- Includes Mesh Drawstring Storage Bag
- 4-Pack Holds up to 10 Gallons (40L) of Water and Weighs 88 lbs (40 kg)