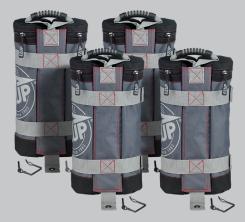

## **DELUXE WEIGHT BAGS**

- Hold up to 45 lbs. (20.5 kg of Sand or Gravel per Bag (Not Included)
- Available in Sets of 4 or 6
- Rubberized Carry Handle
- Heavy-Duty Zippers
- Abrasion Resistant Fabric
- Name Badge Location

## **WEIGHT BAGS**

- Hold up to 25 lbs. (11.3 kg) of Sand or Gravel per Bag (Not Included)
- Available in Set of 4
- Convenient Carry Handle
- Heavy-Duty Zippers
- Quick Attachment Straps
- Wide-Mouth Opening to Easily Fill Compartments