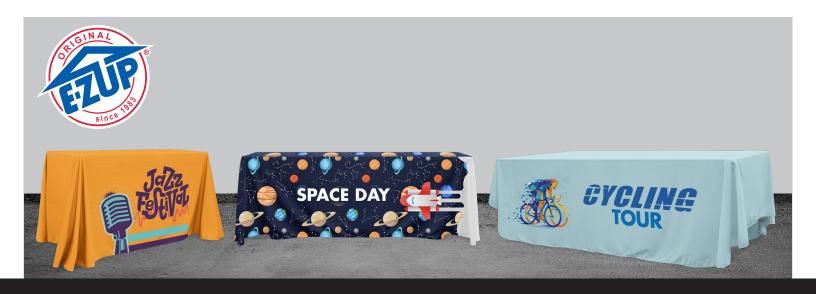

## **TABLE THROWS**

Table Throws are the professional event display solution for trade shows, fundraisers, promotional events, and more! Full bleed digital print graphics can be color matched to your branding.

## **FEATURES**

- Available Sizes (Fit Vendor Tables): 4', 6', 8'
- Professional Grade Fabric
- Full Bleed Digital Print Graphics