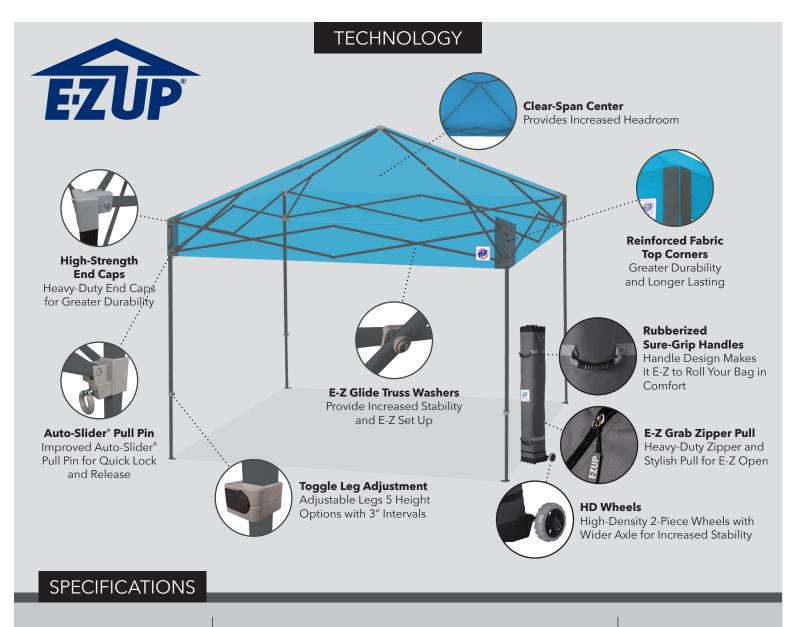

### **PYRAMID<sup>™</sup> SHELTER**

The Pyramid<sup>™</sup> shelter takes portable shade to a new level of cool. Featuring a clear-span center inside and a full 100 square feet of shade, set yourself apart from the crowd and settle into shaded comfort. The upgraded Wide-Trax™ Roller Bag makes it E-Z getting to the beach, the stadium or the street fair. E-Z UP\* quality, innovation and style has you covered.

# ezup.com

| SIZE (AT BASE)  | 10' x 10' (3 m x 3 m)                                 | TOP FABRIC                          | Recreational-Grade Fabric |
|-----------------|-------------------------------------------------------|-------------------------------------|---------------------------|
| FRAME           | Powder-Coated Steel                                   | SHADED AREA                         | 100 sq. ft. (9.3 sq. m)   |
| ITEM WEIGHT     | 48 lbs. (21.8 kg)                                     | MAXIMUM PEAK HEIGHT                 | 10' 5" (3.2 m)            |
| SHIPPING WEIGHT | 56 lbs. (24.4 kg)                                     | MAXIMUM HEADROOM                    | 10' 5" (3.2 m)            |
| BOX DIMENSIONS  | 63.5″ L x 10.8″ W x 8.1″ H<br>(1.6 m x 27 cm x 21 cm) | MAXIMUM VALANCE<br>CLEARANCE HEIGHT | 6' 11" (2.1 m)            |
| WARRANTY        | 3 Years                                               |                                     |                           |