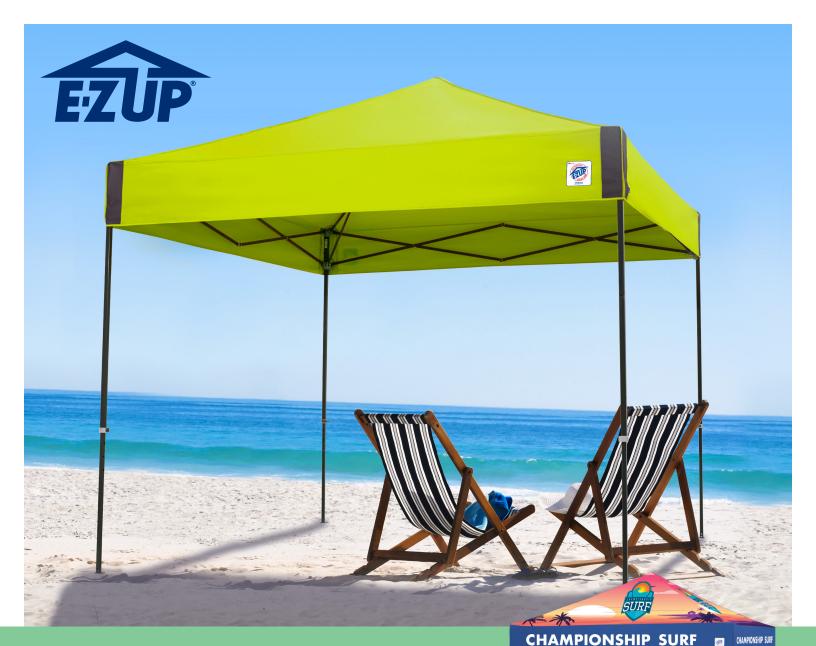

### **PYRAMID<sup>™</sup> SHELTER**

The Pyramid<sup>™</sup> shelter takes portable shade to a new level of cool. Featuring a clear-span center inside and a full 100 square feet of shade, set yourself apart from the crowd and settle into shaded comfort. The upgraded Wide-Trax™ Roller Bag makes it E-Z getting to the beach, the stadium or the street fair. E-Z UP\* quality, innovation and style has you covered.

### **RECOMMENDED USES**

- Fun in the Sun
- Sports Events • Tailgating

• Car Shows • Fairs & Festivals

- Backyard BBQs • Beach
- Family Events