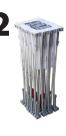

#### E-Z UP® POP UP DISPLAY WALL

The Pop Up Display Wall is a custom advertising solution that will set-up with ease at your next event, tradeshow or conference. The compact frame makes it the perfect marketing solution for any size event.

#### **FEATURES**

- Printed Graphics
- Scratch Resistant
- Washable Fabric
- High-Resolution Digitally Lightweight, One Piece Accordion Style Frame
  - Carry Bag Included
  - 1-Year Warranty