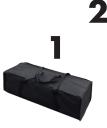

#### **FEATURES**

- Printed Graphics
- Scratch Resistant
- Washable Fabric
- High-Resolution Digitally Lightweight, One Piece Accordion Style Frame
  - Carry Bag Included
  - 1-Year Warranty

#### 8 FT. WALL

 $(2.2m \times 2.2m \times 0.3m)$ 

9.7' W x 7' 5 in. H  $(3.0m \times 2.2m)$ 

**BOX DIMENSIONS WITH** (SOFT CANVAS BAG)

WARRANTY

**DISPLAY SIZE** 

**GRAPHIC SIZE** 

(W/ SOFT CARRY BAG)