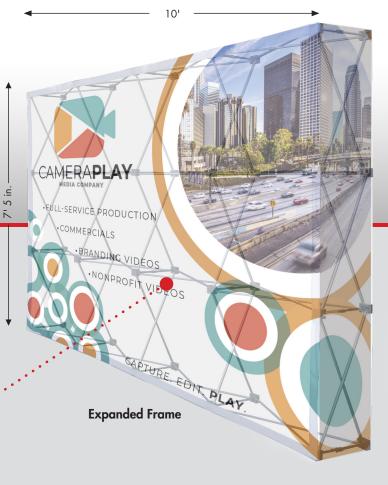

## **SPECIFICATIONS**

#### 8 FT. WALL

 $(2.2m \times 2.2m \times 0.3m)$ 

9.7' W x 7' 5 in. H  $(3.0m \times 2.2m)$ 

**BOX DIMENSIONS WITH** (SOFT CANVAS BAG)

WARRANTY

**DISPLAY SIZE** 

**GRAPHIC SIZE** 

(W/ SOFT CARRY BAG)

WEIGHT

### 10 FT. WALL

7.5' W x 7' 5 in. H x 12 in. D

8' Front Panel with (2) 12 in. end caps.

34 in. D x 12 in. W x12 in. H  $(.86m \times .30m \times .30m)$ 

1 Year

10' W x 7' 5 in. H x 12 in. D  $(3.0m \times 2.2m \times 0.3m)$ 

12' W x 7' 5 in. H  $(3.6m \times 2.2m)$ \* 10' Front Panel with (2) 12 in. end caps

31 lbs.

34 in. D x 13 in. W x13 in. H  $(.86m \times .33m \times .33m)$ 

1 Year

E-Z AS