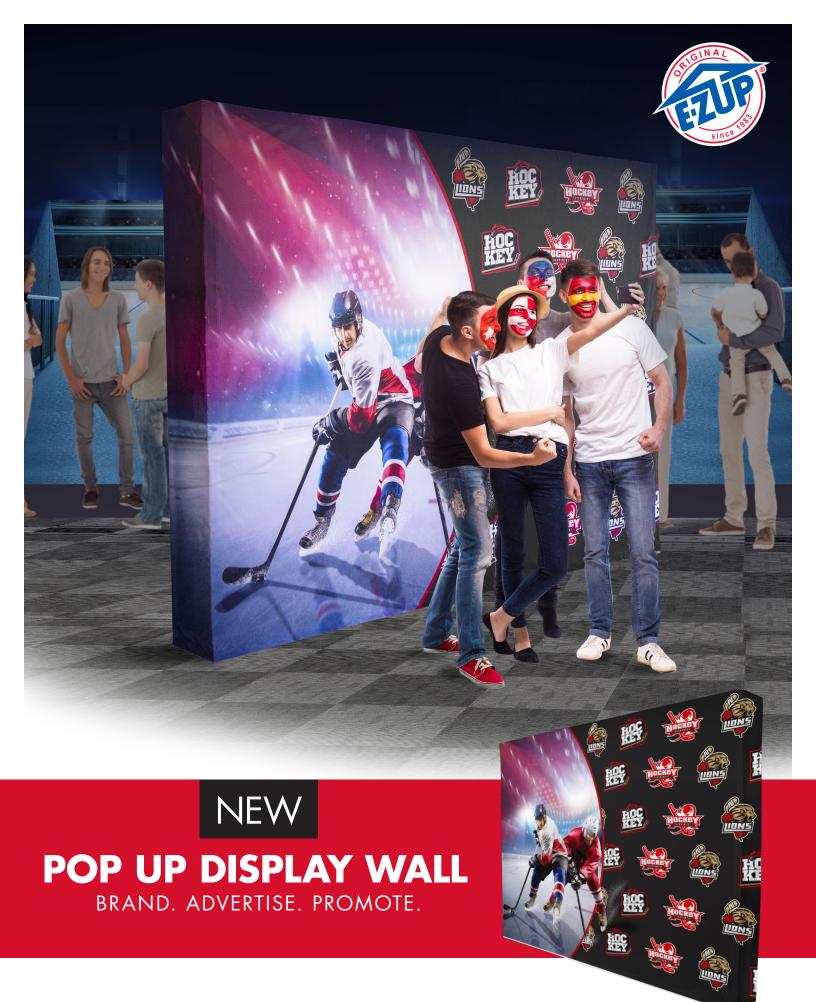

#### E-Z UP® POP UP DISPLAY WALL

The Pop Up Display Wall is a custom advertising solution that will set-up with ease at your next event, tradeshow or conference. The compact frame makes it the perfect marketing solution for any size event.

#### **RECOMMENDED USES**

- Tradeshows
- Conferences
- Conventions
- Sales Presentations
- Seminars
- Red Carpet Events
- Demonstrations

#### **FEATURES**

- Printed Graphics
- Scratch Resistant
- Washable Fabric
- High-Resolution Digitally Lightweight, One Piece Accordion Style Frame
  - Carry Bag Included
  - 1-Year Warranty

# POP UP DISPLAY WALL

BRAND. ADVERTISE. PROMOTE.

International E-Z UP, Inc. 1900 Second Street Norco, California 92860 (951) 279-0999 • FAX (800) 810-8775 TO ORDER:

(800) 45-SHADE (800) 457-4233