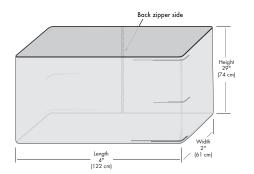

#### 2' x 4' x 29"

(61 cm x 122 cm x 74 cm)

### **AVAILABLE SIZES**

- 2' x 4' x 29" (61 cm x 122 cm x 74 cm)
- 2.5' x 6' x 29" (76 cm x 183 cm x 74 cm)
- 2.5' x 8' x 29" (76 cm x 244 cm x 74 cm)