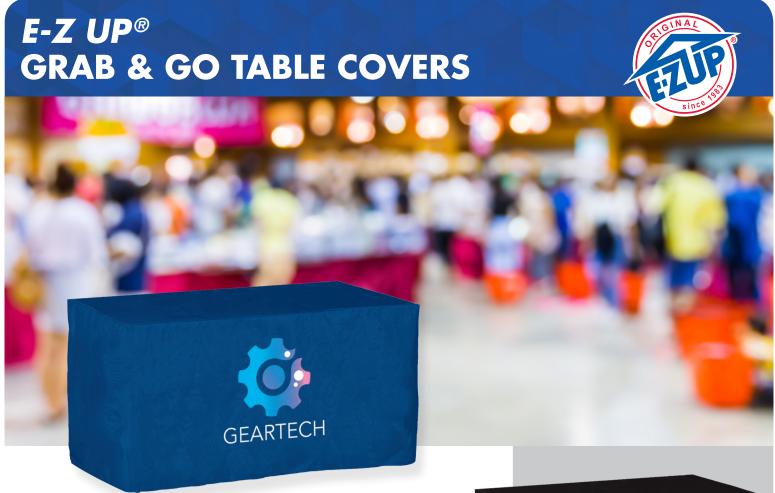

# E-Z UP®GRAB & GO TABLE COVER

We've made it even easier to place your brand front and center with our new Grab & Go Table Cover. Our table cover is an instant solution for giving your Vendor Table a professional look with space to stow your materials out of sight.

Our table covers come in three available colors and sizes to enhance your E-Z UP® shelter setup. Your logo or message can be added with our award-winning custom printing in as little as 24 hours.

Now Grab & Go!

# **FEATURES**

- Commericial-Grade Fabric
- Heavy-Duty Zipper Back for Ease of Use
- Available in 3 Colors & Sizes
- Fusion Printing
- 2-Year Warranty
- Accessory Tote