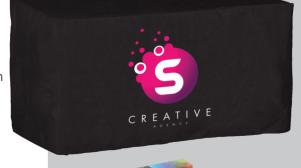

# E-Z UP®GRAB & GO TABLE COVER

We've made it even easier to place your brand front and center with our new Grab & Go Table Cover. Our table cover is an instant solution for giving your Vendor Table a professional look with space to stow your materials out of sight.

Our table covers come in three available colors and sizes to enhance your E-Z UP® shelter setup. Your logo or message can be added with our award-winning custom printing in as little as 24 hours.

Now Grab & Go!

# **FEATURES**

- Commericial-Grade Fabric
- Heavy-Duty Zipper Back for Ease of Use
- Available in 3 Colors & Sizes
- Fusion Printing
- 2-Year Warranty
- Accessory Tote