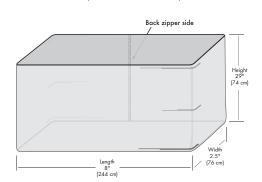

#### 2.5' x 8' x 29"

(76 cm x 244 cm x 74 cm)

Back Side of Table Cover

| GRAB & GO TABLE COVERS  |                                                                                                                                         |
|-------------------------|-----------------------------------------------------------------------------------------------------------------------------------------|
| SIZE                    | 2' x 4' x 29"<br>(61 cm x 122 cm x 74 cm)<br>2.5' x 6' x 29"<br>(76 cm x 183 cm x 74 cm)<br>2.5' x 8' x 29"<br>(76 cm x 244 cm x 74 cm) |
| TOP FABRIC              | Commerical-Grade Fabric                                                                                                                 |
| CUTSOM PRINTING OPTIONS | Fusion Printing                                                                                                                         |
| WARRANTY                | 2 Years                                                                                                                                 |

### **AVAILABLE SIZES**

- 2' x 4' x 29" (61 cm x 122 cm x 74 cm)
- 2.5' x 6' x 29" (76 cm x 183 cm x 74 cm)
- 2.5' x 8' x 29" (76 cm x 244 cm x 74 cm)