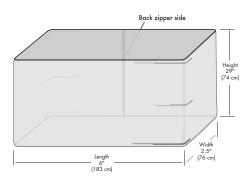

# 2.5' x 6' x 29"

 $(76 \text{ cm} \times 183 \text{ cm} \times 74 \text{ cm})$ 

### **AVAILABLE SIZES**

- 2' x 4' x 29" (61 cm x 122 cm x 74 cm)
- 2.5' x 6' x 29" (76 cm x 183 cm x 74 cm)
- 2.5' x 8' x 29" (76 cm x 244 cm x 74 cm)