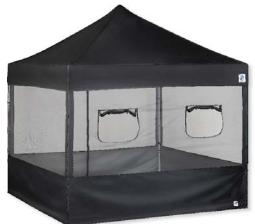

## **SPEC SHEET**

FOOD BOOTH

# NEW!

Turn your E-Z UP<sup>®</sup> Instant Shelter<sup>®</sup> into an effective and efficient food service booth with the NEW E-Z UP<sup>®</sup> Food Booth Wall. The Food Booth Wall is 4 mesh walls that quickly and easily attach to any E-Z UP<sup>®</sup> 10' x 10' (3.0 m x 3.0 m) Straight Leg Shelter: 1 mid-zip mesh sidewall (for easy in and out), 2 mesh sidewalls, and 1 mesh sidewall with 2 convenient pass-thru windows. All 4 lightweight sidewalls feature 28" high solid black panels along the bottom for added protection.