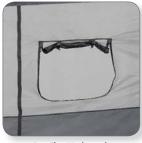

Pass-Thru Window with Roll-Up Feature

Mid-Zip Sidewall for Easy Entry and Exit

Clasps Secure Mesh Walls to Shelter Legs

Tie Hooks Secure Mesh Walls to Trusses

# NEW!

Turn your E-Z UP<sup>®</sup> Instant Shelter<sup>®</sup> into an effective and efficient food service booth with the NEW E-Z UP<sup>®</sup> Food Booth Wall. The Food Booth Wall is 4 mesh walls that quickly and easily attach to any E-Z UP<sup>®</sup> 10' x 10' (3.0 m x 3.0 m) Straight Leg Shelter: 1 mid-zip mesh sidewall (for easy in and out), 2 mesh sidewalls, and 1 mesh sidewall with 2 convenient pass-thru windows. All 4 lightweight sidewalls feature 28" high solid black panels along the bottom for added protection.