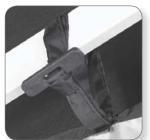

Pass-Thru Window with Roll-Up Feature

Mid-Zip Sidewall for Easy Entry and Exit

Clasps Secure Mesh Walls to Shelter Legs

Tie Hooks Secure Mesh Walls to Trusses