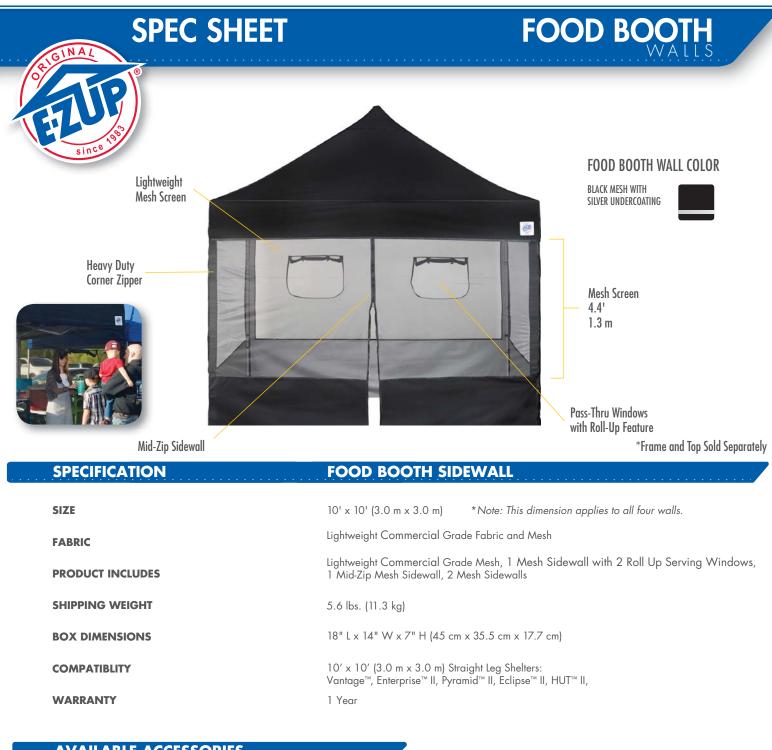

## **SPEC SHEET**

FOOD BOOTH

#### FEATURES

- Lightweight Commercial Grade Mesh and Quarter High Solid Sidewalls
- Coordinating Zippers to Attach on Each Side to Fit Straight Leg Frames
- Tie Hooks and Clasp Attachments for E-Z Set Up
- Includes:
  - 1 Mesh Sidewall with 2 Roll Up Serving Windows
  - 1 Mid-Zip Mesh Sidewall
  - 2 Mesh Sidewalls
- Meets CPAI-84 Fire Resistant Requirements
- 1 Year Warranty

Pass-Thru Window with Roll-Up Feature

Mid-Zip Sidewall for Easy Entry and Exit

Clasps Secure Mesh Walls to Shelter Legs

Tie Hooks Secure Mesh Walls to Trusses

# NEW!

Turn your E-Z UP<sup>®</sup> Instant Shelter<sup>®</sup> into an effective and efficient food service booth with the NEW E-Z UP<sup>®</sup> Food Booth Wall. The Food Booth Wall is 4 mesh walls that quickly and easily attach to any E-Z UP<sup>®</sup> 10' x 10' (3.0 m x 3.0 m) Straight Leg Shelter: 1 mid-zip mesh sidewall (for easy in and out), 2 mesh sidewalls, and 1 mesh sidewall with 2 convenient pass-thru windows. All 4 lightweight sidewalls feature 28" high solid black panels along the bottom for added protection.

\*Frame and Top Sold Separately

#### COMPATIBILITY

- Vantage<sup>™</sup>
- Enterprise<sup>™</sup> II
- Pyramid<sup>™</sup> II
- Eclipse<sup>™</sup> II
- HUT<sup>™</sup> II

EZUP.COM

#1 Best Selling Instant Shelter<sup>®</sup> in the World<sup>™</sup>