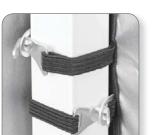

Pass-Thru Window with Roll-Up Feature

Mid-Zip Sidewall for Easy Entry and Exit

Clasps Secure Mesh Walls to Shelter Legs

Tie Hooks Secure Mesh Walls to Trusses

# NEW!

Turn your E-Z UP<sup>®</sup> Instant Shelter<sup>®</sup> into an effective and efficient food service booth with the NEW E-Z UP<sup>®</sup> Food Booth Wall. The Food Booth Wall is 4 mesh walls that quickly and easily attach to any E-Z UP<sup>®</sup> 10' x 10' (3.0 m x 3.0 m) Straight Leg Shelter: 1 mid-zip mesh sidewall (for easy in and out), 2 mesh sidewalls, and 1 mesh sidewall with 2 convenient pass-thru windows. All 4 lightweight sidewalls feature 28" high solid black panels along the bottom for added protection.