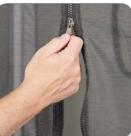

Pass-Thru Window with Roll-Up Feature

Mid-Zip Sidewall for Easy Entry and Exit

Clasps Secure Mesh Walls to Shelter Legs

Tie Hooks Secure Mesh Walls to Trusses

# NEW!

Turn your E-Z UP<sup>®</sup> Instant Shelter<sup>®</sup> into an effective and efficient food service booth with the NEW E-Z UP<sup>®</sup> Food Booth Wall. The Food Booth Wall is 4 mesh walls that quickly and easily attach to any E-Z UP<sup>®</sup> 10' x 10' (3.0 m x 3.0 m) Straight Leg Shelter: 1 mid-zip mesh sidewall (for easy in and out), 2 mesh sidewalls, and 1 mesh sidewall with 2 convenient pass-thru windows. All 4 lightweight sidewalls feature 28" high solid black panels along the bottom for added protection.