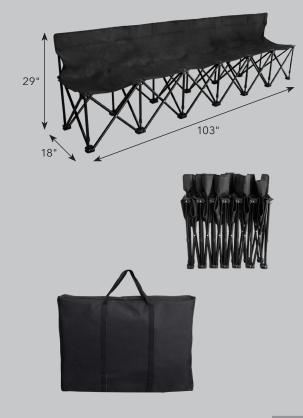

## **FEATURES**

- Customize with Team Name/Branding/Logo
- Sturdy Steel Frame
- Cross Braces for Additional Support
- High Back Rest for Extra Comfort
- Heavy Duty Fabric
- Carry Bag Included
- Portable and Packable
- 103" Width x 18" Depth x 29" Overall Height x 15" Seat Height
- Weight Capacity: 225 lbs Per Seat

| PRODUCT DIMENSIONS  | 103" W x 29" H x 18" D<br>(2.6 m x 74 cm x 46 cm) |
|---------------------|---------------------------------------------------|
| ITEM WEIGHT         | 28 lbs (12.8 kg)                                  |
| FOLDED DIMENSIONS   | 31" L x 22" W x 6" H<br>(79 cm x 56 cm x 15 cm)   |
| SHIPPING DIMENSIONS | 33" L x 23" W x 6.5" H<br>(84 cm x 58 cm x 17 cm) |
| SHIPPING WEIGHT     | 31 lbs (14.1 kg)                                  |