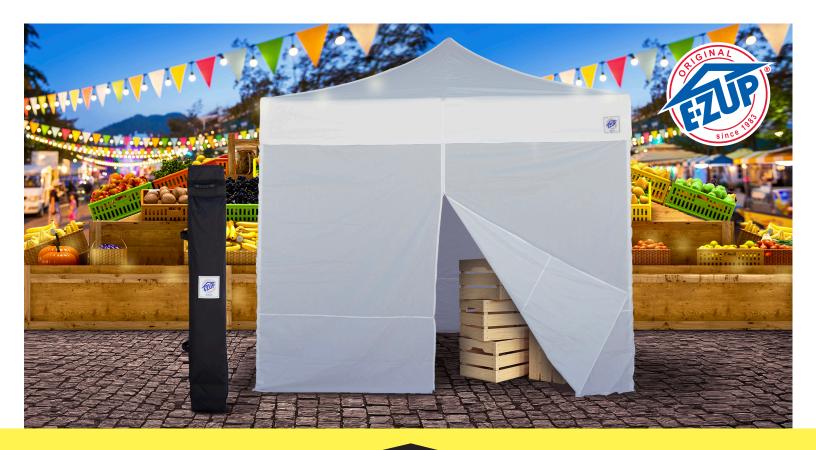

W

The Event Shelter is a complete solution for any outdoor event. Individual sidewalls install quickly and easily to create a secure full enclosure or use as single wall to protect from elements. This 10' x 10' shelter includes a Roller Bag, 3 Dura-Lon<sup>®</sup> Sidewalls, 1 Mid-Zip Dura-Lon<sup>®</sup> Sidewalls and 4-Piece Spike Kit.