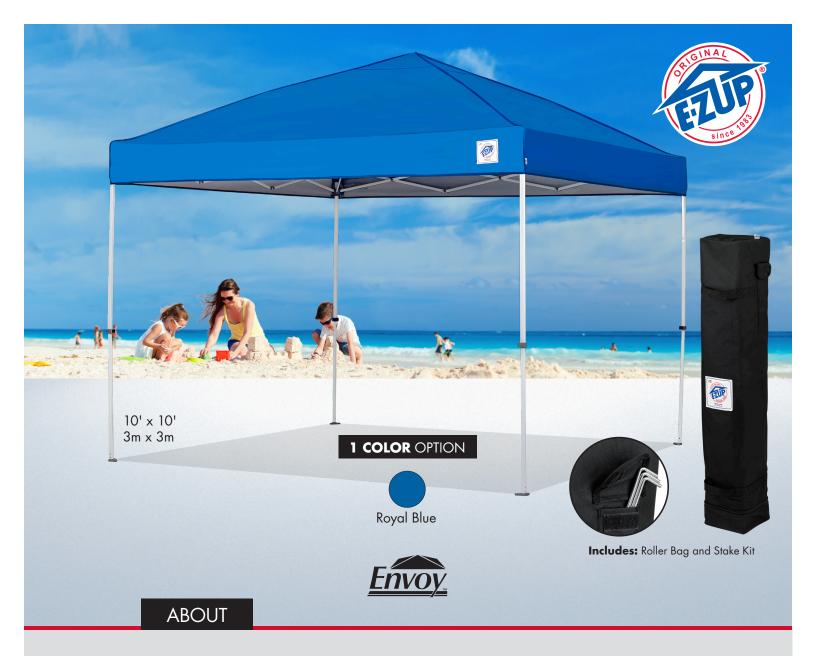

### **ENVOY<sup>™</sup> SHELTER**

With a modern and durable design, the new lightweight Envoy<sup>™</sup> shelter provides an instant escape from the sun, making it an ideal choice for the beach, sporting events, festivals, and anywhere else you need protection from the sun!