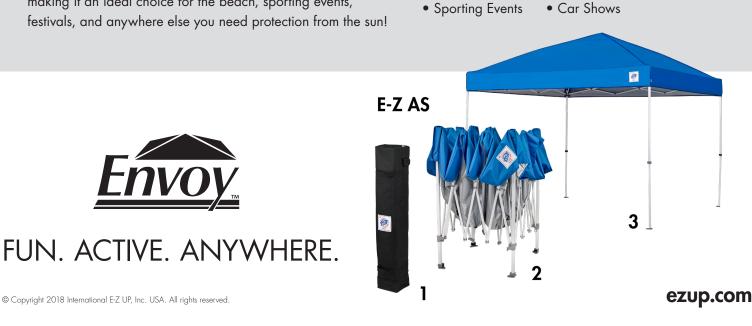

### **ENVOY<sup>™</sup> SHELTER**

With a modern and durable design, the new lightweight Envoy<sup>™</sup> shelter provides an instant escape from the sun, making it an ideal choice for the beach, sporting events, festivals, and anywhere else you need protection from the sun!

# **RECOMMENDED USES**

- Beach Days
- Fairs and Festivals Backyard BBQ
- Outdoor Events
  - Car Shows