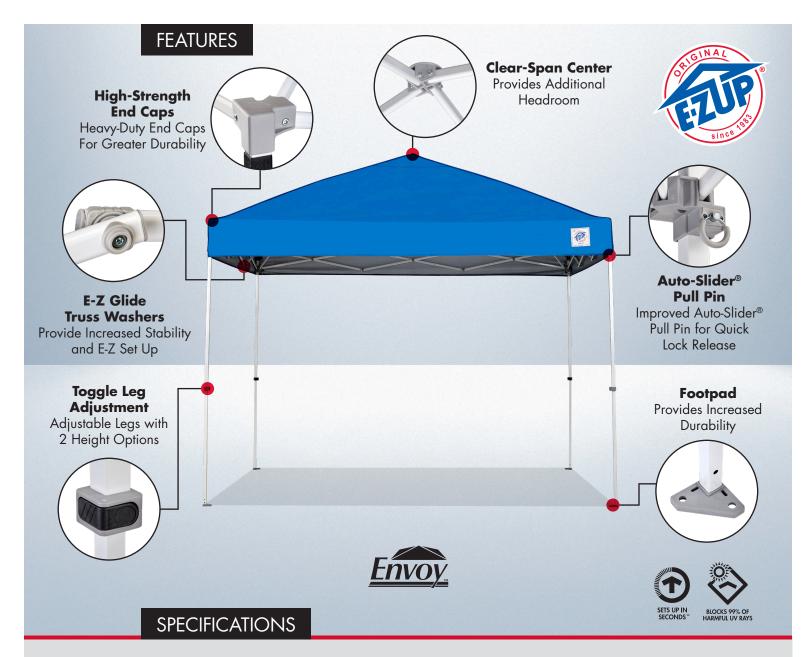

### **OTHER DETAILS**

Shaded Area Max Peak Height Max Head Room Max Valance Clearance 100 sq ft 114" (2.9 m) 113" (2.8 m) 78" (1.9 m)