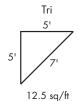

#### **CUSTOM GRAPHICS OPTIONS**

• Available in 2 Stock Colors

Custom Printing Available\*

\*Ask a representative for specific customs options.

|                           | Tri                                                                                                                                | Square                                    |
|---------------------------|------------------------------------------------------------------------------------------------------------------------------------|-------------------------------------------|
| SIZE                      | TRI 12.5                                                                                                                           | SQ 25                                     |
| DIMENSIONS                | 5′W x 5′H<br>(1.5 m x 1.5 m)                                                                                                       | 5′W x 5′H x 7'L<br>(1.5 m x 1.5m x 2.1 m) |
| PRODUCT<br>COMPATIBILITY* | All Straight Leg Cross Truss Frames:<br>Eclipse™, Enterprise™, ES100s™, Hut™, VUE™, Hi-Viz™<br>Does NOT Fit Endeavor™ and Pyramid™ |                                           |
| ITEM WEIGHT               | 3 lbs. (1.3 kg)                                                                                                                    |                                           |
| BOX DIMENSIONS            | 11.5" L x 16.5" W x 3" H (29 cm x 42 cm x 7 cm)                                                                                    |                                           |
| PACKAGE WEIGHT            | 5 lbs. (2.2 kg)                                                                                                                    |                                           |
| WARRANTY                  | 1 Year                                                                                                                             |                                           |