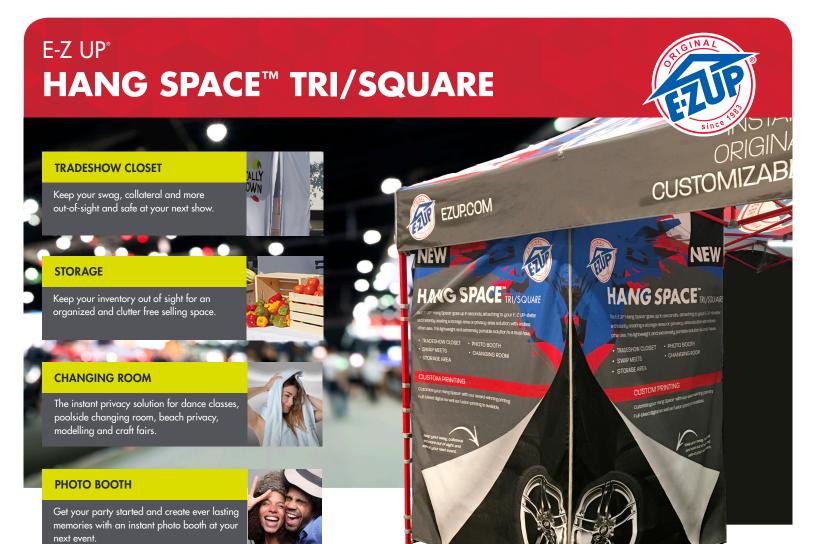

Have you ever wanted a convenient closet to stack product out-of-sight at your next tradeshow, changing room for your business at the next farmers' market, or even portable shower for your next camping trip? You can do all of this and more with our two new styles of Hang Space $^{TM}$  products.

### **SUGGESTED USES**

- Poolside and Beach Changing Room
- Tradeshow Closet
- Storage Area
- Photo Booth
- Swap Meets