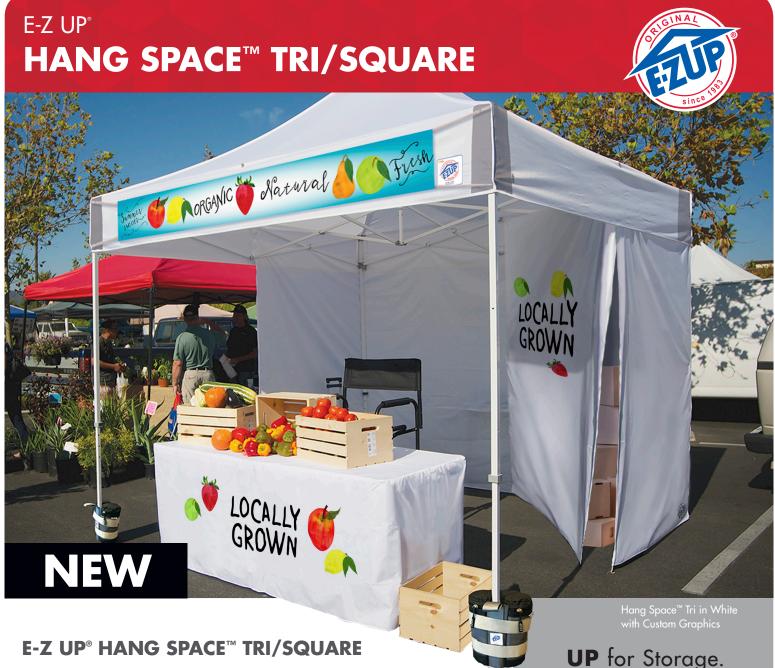

The E-Z UP® Hang Space™ goes up in seconds, attaching to your E-Z UP® shelter and instantly creating a storage-area or privacy-area solution with endless other uses. This lightweight and extremely portable solution is a must-have.

Have you ever wanted a convenient closet to stack product out-of-sight at your next tradeshow, changing room for your business at the next farmers' market, or even portable shower for your next camping trip? You can do all of this and more with our two new styles of Hang Space $^{TM}$  products.

UP for Storage.UP for Privacy.UP for Everything.™

Hang Space<sup>™</sup> Square with Custom Graphics