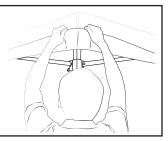

#### **FOOD BOOTH WALL SET UP:**

Set Up your E-Z UP® Instant Shelter®. Before starting to hang the Food Booth Walls, Fold the top Fabric back halfway at each corner. The walls will zip and wrap around each corner, fitting under the top and against the frame.

Make sure that the Food Booth Walls are unzipped at each corner of the shelter and the ties with toggles are toward the top. Begin on the side of the E-Z UP® where the zippered entrance will be, tie one end of the wall to the upper truss frame toward the middle of the truss wall centering the middle zipper as an entrance.