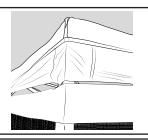

#### **FOOD BOOTH WALL SET UP:**

Set Up your E-Z UP® Instant Shelter®. Before starting to hang the Food Booth Walls, Fold the top Fabric back halfway at each corner. The walls will zip and wrap around each corner, fitting under the top and against the frame.