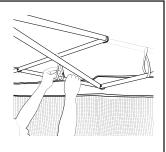

From the inside, go to the next tie closest to the entrance. Tie screen to top outside truss near corners of the frame and repeat until all four sides of the E-Z UP® are covered. Additional elastic bands with V-hooks are also located around each of the frame legs for a snug fit.

#### **FOOD BOOTH WALL TAKE DOWN:**

From the outside of shelter fold top fabric back from each corner. Completely unzip the Food Booth Wall entrance.

Untie toggles and unlatch V-hooks on one of the zippered ends. Gather the wall from bottom to top. Continue untying and unlatching until all Food Booth Walls are gathered.