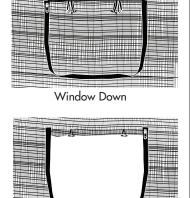

#### **ROLL UP WINDOW SET UP**

Unzip & roll up window flap useing the toggles to latch window in place.

Window Up