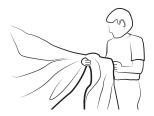

Make sure that the Food Booth Walls are unzipped at each corner of the shelter and the ties with toggles are toward the top. Begin on the side of the E-Z UP® where the zippered entrance will be, tie one end of the wall to the upper truss frame toward the middle of the truss wall centering the middle zipper as an entrance.

From the inside, go to the next tie closest to the entrance. Tie screen to top outside truss near corners of the frame and repeat until all four sides of the E-Z UP® are covered. Additional elastic bands with V-hooks are also located around each of the frame legs for a snug fit.

#### **FOOD BOOTH WALL TAKE DOWN:**

From the outside of shelter fold top fabric back from each corner. Completely unzip the Food Booth Wall entrance.

Untie toggles and unlatch V-hooks on one of the zippered ends. Gather the wall from bottom to top. Continue untying and unlatching until all Food Booth Walls are gathered.