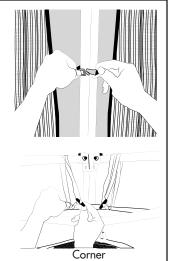

#### **FOOD BOOTH WALL SET UP:**

Set Up your E-Z UP® Instant Shelter®. Before starting to hang the Food Booth Walls, Fold the top Fabric back halfway at each corner. The walls will zip and wrap around each corner, fitting under the top and against the frame.

Make sure that the Food Booth Walls are unzipped at each corner of the shelter and the ties with toggles are toward the top. Begin on the side of the E-Z UP® where the zippered entrance will be, tie one end of the wall to the upper truss frame toward the middle of the truss wall centering the middle zipper as an entrance.

From the inside, go to the next tie closest to the entrance. Tie screen to top outside truss near corners of the frame and repeat until all four sides of the E-Z UP® are covered. Additional elastic bands with V-hooks are also located around each of the frame legs for a snug fit.