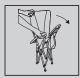

#### **SET UP**

Remove your chair from the bag

2 Unfold the chair by pulling apart the upper back and the arm rest at the same time

Your chair is now ready to use