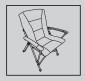

## AllSport Outdoor Folding Chair INSTRUCTION SHEET

#### **SET UP**

Remove your chair from the bag

2 Unfold the chair by pulling apart the upper back and the arm rest at the same time

Your chair is now ready to use